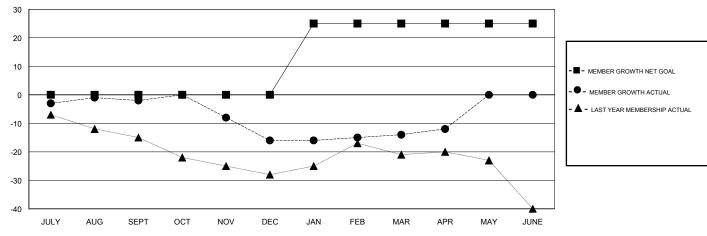

## GOALS AND ACTUAL MEMBERS CUMULATIVE

| DROPPED CLUBS: 0 |    |
|------------------|----|
|                  |    |
| DROPPED MEMBERS  |    |
| DECEASED         | 5  |
| CLUB CANCELLED   | 0  |
| OTHER            | 45 |
| TOTAL            | 50 |